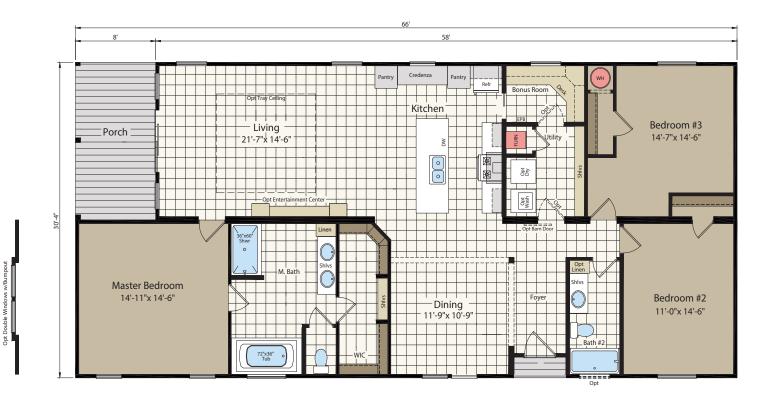

## The Aspen

## TE3266A - 3 Bed - 2 Bath - 1,870 sq ft. - 32' x 66'





## Call today to schedule an appointment 855-550-6550

Pictures and marketing materials are representative and may depict or contain square footages, elevations, options, upgrades, decorations, floor coverings, decorative light fixtures, custom paint and wall coverings, window treatments, landscaping, furnishings, appliances, and other designer/ features that are not included as part of the home. Management reserves all right to change or modify home information at any time without notice or obligation. ©2018 Titan Factory Direct. All rights reserved. RBI# 36609 🕥