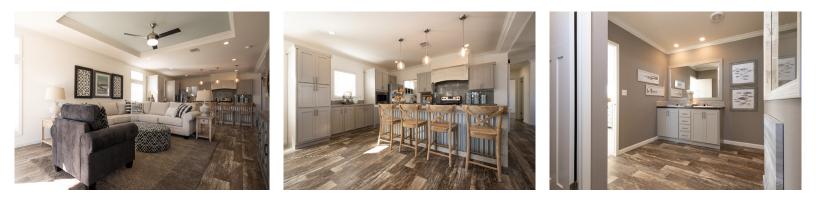

## The Aspen

## TE3266A - 3 Bed - 2 Bath - 1,870 sq ft. - 32' x 66'





## Call today to schedule an appointment 855-550-6550

Pictures and marketing materials are representative and may depict or contain square footages, elevations, options, upgrades, decorations, floor coverings, decorative light fixtures, custom paint and wall coverings, window treatments, landscaping, furnishings, appliances, and other designer/ features that are not included as part of the home. Management reserves all right to change or modify home information at any time without notice or obligation. ©2018 Titan Factory Direct. All rights reserved. RBI# 36609 🕥